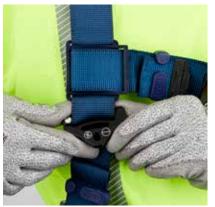

## 3M<sup>™</sup> DBI-SALA® Harness Adapter #1500161

You can simplify your work when you tether your tools where you want them. The 3M<sup>™</sup> DBI-SALA<sup>®</sup> Harness Adapter lets you add an attachment point for tool tethers anywhere on your harness webbing. It's an easy way to attach a variety of Fall Protection for Tools solutions, including bungee tethers, coil tethers or tool lanyards, where they'll be the most convenient for the way you work.

- Provides an attachment point for tools on harness webbing
- Fast and easy installation—anywhere on your harness webbing
- Abrasion-resistant and durable
- 5 lb. (2.3 kg) capacity

Adapt your workday with the 3M<sup>™</sup> DBI-SALA<sup>®</sup> Harness Adapter. **3M.com/FallProtection** 