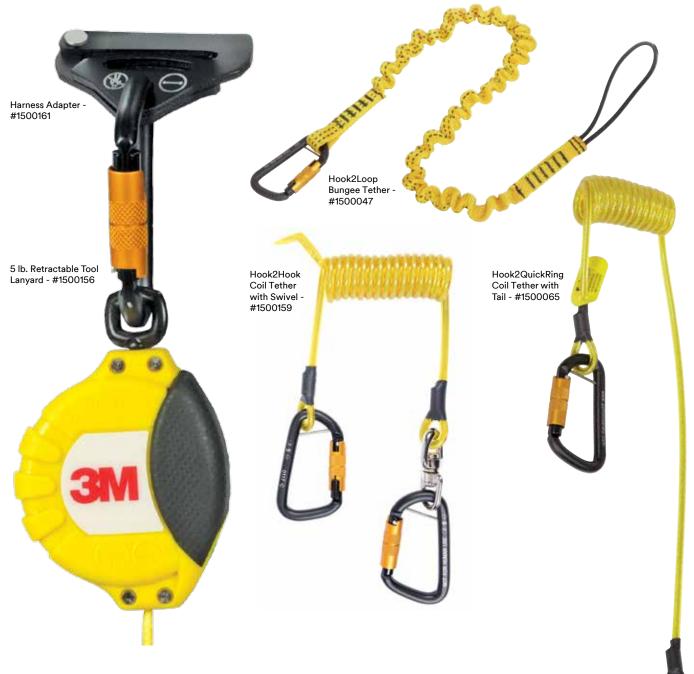

5 lb. Retractable Tool Lanyard - #1500156

## **3M<sup>™</sup> DBI-SALA<sup>®</sup> Harness Adapter** #1500161

Designed to be used with a variety of 3M<sup>™</sup> DBI-SALA<sup>®</sup> Fall Protection for Tools Products:

**3M Fall Protection** Personal Safety Division 3833 SALA Way Red Wing, MN 55066 USA