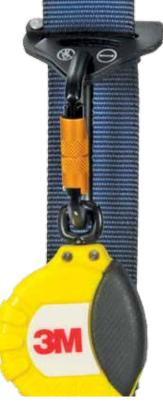

## Adapt your harness for a better workday.

## 3M<sup>™</sup> DBI-SALA® Harness Adapter #1500161

You can simplify your work when you tether your tools where you want them. The 3M<sup>™</sup> DBI-SALA<sup>®</sup> Harness Adapter lets you add an attachment point for tool tethers anywhere on your harness webbing. It's an easy way to attach a variety of Fall Protection for Tools solutions, including bungee tethers, coil tethers or tool lanyards, where they'll be the most convenient for the way you work.

- Provides an attachment point for tools on harness webbing
- Fast and easy installation—anywhere on your harness webbing
- Abrasion-resistant and durable
- 5 lb. (2.3 kg) capacity

Adapt your workday with the 3M<sup>™</sup> DBI-SALA<sup>®</sup> Harness Adapter. **3M.com/FallProtection** 