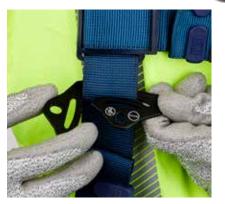

## 3M<sup>™</sup> DBI-SALA® Harness Adapter #1500161

You can simplify your work when you tether your tools where you want them. The 3M<sup>™</sup> DBI-SALA<sup>®</sup> Harness Adapter lets you add an attachment point for tool tethers anywhere on your harness webbing. It's an easy way to attach a variety of Fall Protection for Tools solutions, including bungee tethers, coil tethers or tool lanyards, where they'll be the most convenient for the way you work.

- Provides an attachment point for tools on harness webbing
- Fast and easy installation—anywhere on your harness webbing
- Abrasion-resistant and durable
- 5 lb. (2.3 kg) capacity

Adapt your workday with the 3M<sup>™</sup> DBI-SALA<sup>®</sup> Harness Adapter. **3M.com/FallProtection** 