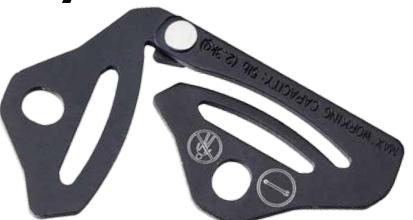

## 3M<sup>™</sup> DBI-SALA® Harness Adapter #1500161

You can simplify your work when you tether your tools where you want them. The 3M<sup>™</sup> DBI-SALA<sup>®</sup> Harness Adapter lets you add an attachment point for tool tethers anywhere on your harness webbing. It's an easy way to attach a variety of Fall Protection for Tools solutions, including bungee tethers, coil tethers or tool lanyards, where they'll be the most convenient for the way you work.

- Provides an attachment point for tools on harness webbing
- Fast and easy installation—anywhere on your harness webbing
- Abrasion-resistant and durable
- 5 lb. (2.3 kg) capacity

Adapt your workday with the 3M<sup>™</sup> DBI-SALA<sup>®</sup> Harness Adapter. **3M.com/FallProtection** 