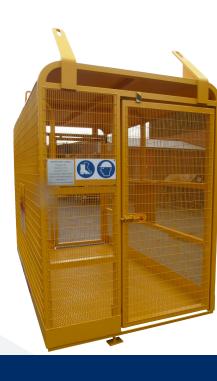

## Features & Benefits

- Large footprint size capable of carrying upto 8 people inc. stretcher
- Supplied with four legged lifting chain for overhead crane use
- Full meshed sides from floor to roof to protect personnel from external hazards
- Full height inward opening, self locking, meshed safety gate
- Robust overhead guard to protect personnel from falling objects
- Durable mild steel construction offering a long service life
- Fitted with fork stirrups for safe and stable forklift positioning