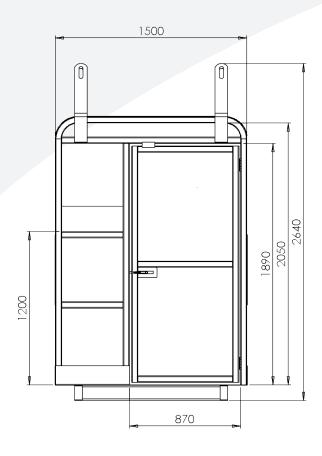

## **Platform Dimensions**

| Model Ref   | Overall Depth<br>(mm) | Overall Width (mm) | Overall Height (mm) |  |
|-------------|-----------------------|--------------------|---------------------|--|
| FWP-CSG-HEF | 1500                  | 2700               | 2640                |  |