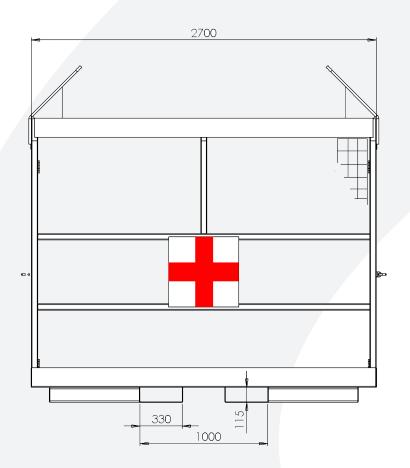

## **Platform Dimensions**

| Model Ref   | Overall Depth<br>(mm) | Overall Width (mm) | Overall Height (mm) |  |
|-------------|-----------------------|--------------------|---------------------|--|
| FWP-CSG-HEF | 1500                  | 2700               | 2640                |  |