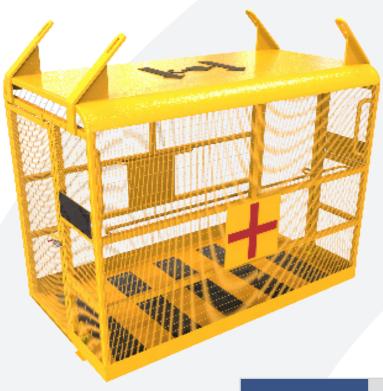

## Crane Slung Platform - Rescue Range

The Crane Slung Emergency Platform comes complete with a host of integrated safety measures to ensure maximum safety when lifting personnel.

The ideal safety platform, designed to assist with the safe evacuation and transportation of personnel from difficult to access areas.

## Features & Benefits

- Large footprint size capable of carrying upto 8 people inc. stretcher
- Supplied with four legged lifting chain for overhead crane use
- Full meshed sides from floor to roof to protect personnel from external hazards
- Full height inward opening, self locking, meshed safety gate
- Robust overhead guard to protect personnel from falling objects
- Durable mild steel construction offering a long service life
- Fitted with fork stirrups for safe and stable forklift positioning